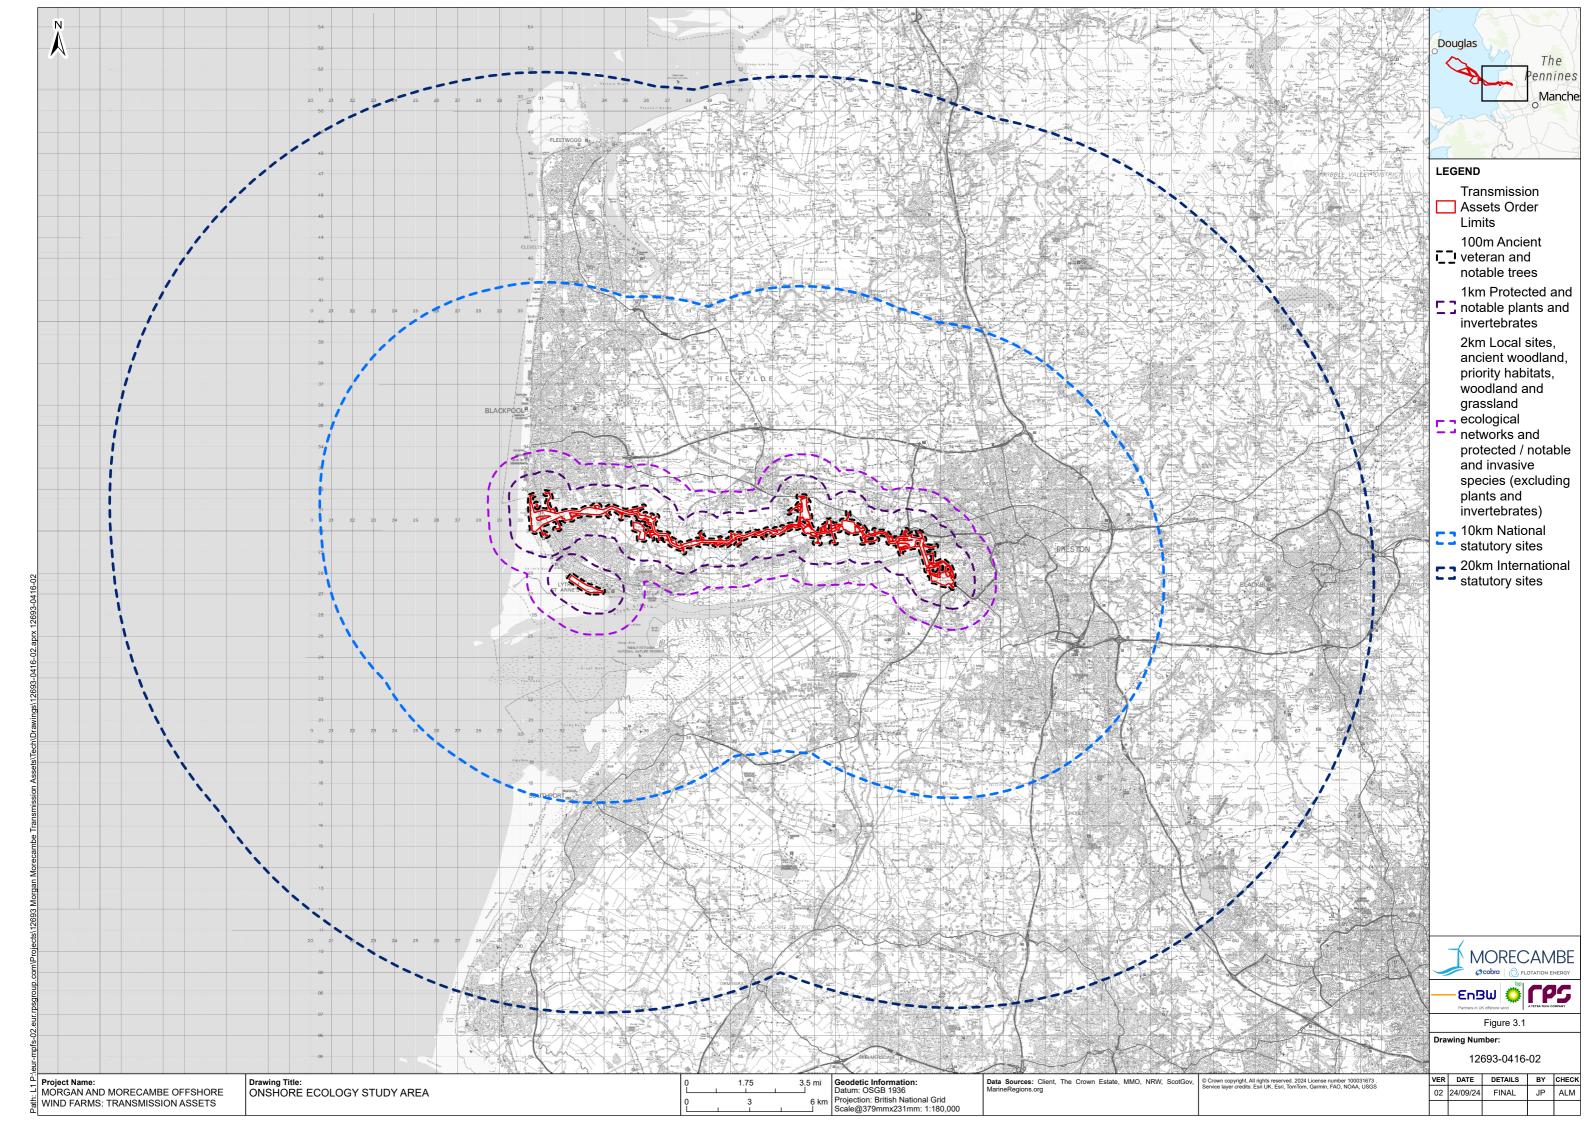

srepresentation, withholding of information material relevant to the report or required by RPS, or other default relating to such information, whether on the client's part or that of the other information sources, unless such fraud, misrepresentation, withholding or such other default is evident to RPS without further enquiry. It is expressly stated that no independent verification of any documents or information supplied by the client or others on behalf of the client has been made. The report shall be used for general information only.

| Prepared by: | Prepared for:                                                    |
|--------------|------------------------------------------------------------------|
|              | Morgan Offshore Wind Limited,<br>Morecambe Offshore Windfarm Ltd |