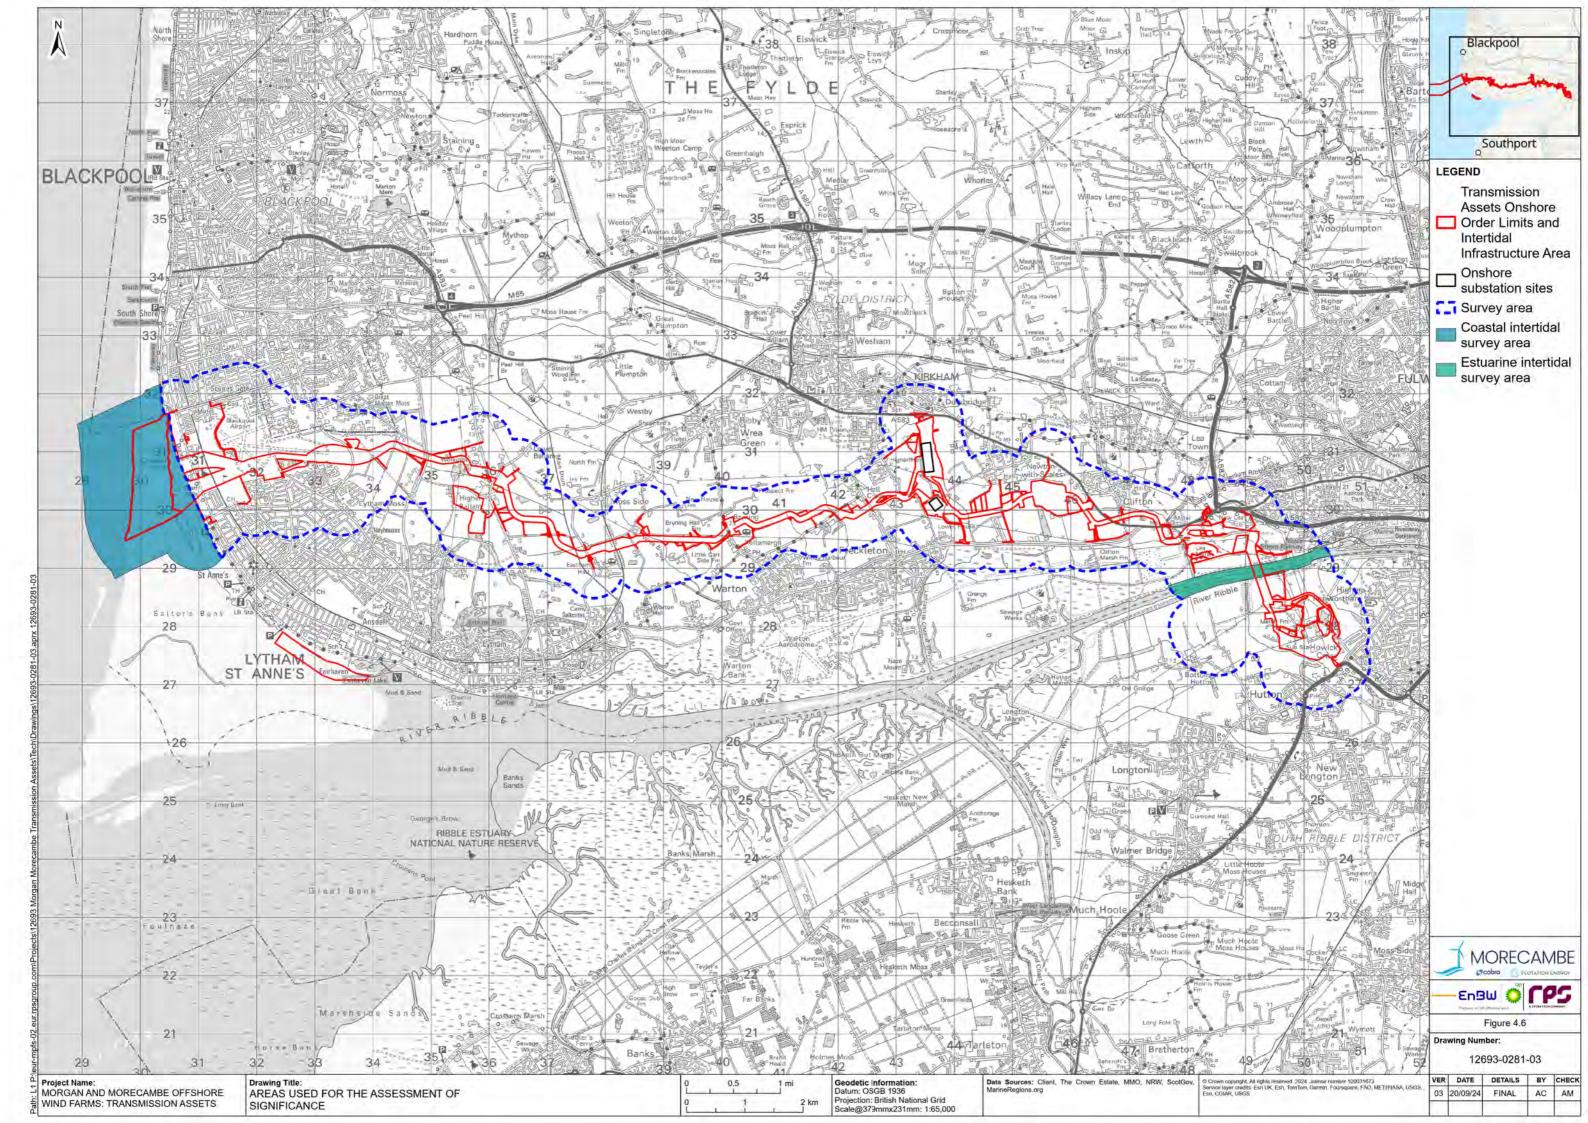

of information material relevant to the report or required by RPS, or other default relating to such information, whether on the client's part or that of the other information sources, unless such fraud, misrepresentation, withholding or such other default is evident to RPS without further enquiry. It is expressly stated that no independent verification of any documents or information supplied by the client or others on behalf of the client has been made. The report shall be used for general information only.

| Prepared by: | Prepared for:                                                    |
|--------------|------------------------------------------------------------------|
|              | Morgan Offshore Wind Limited,<br>Morecambe Offshore Windfarm Ltd |