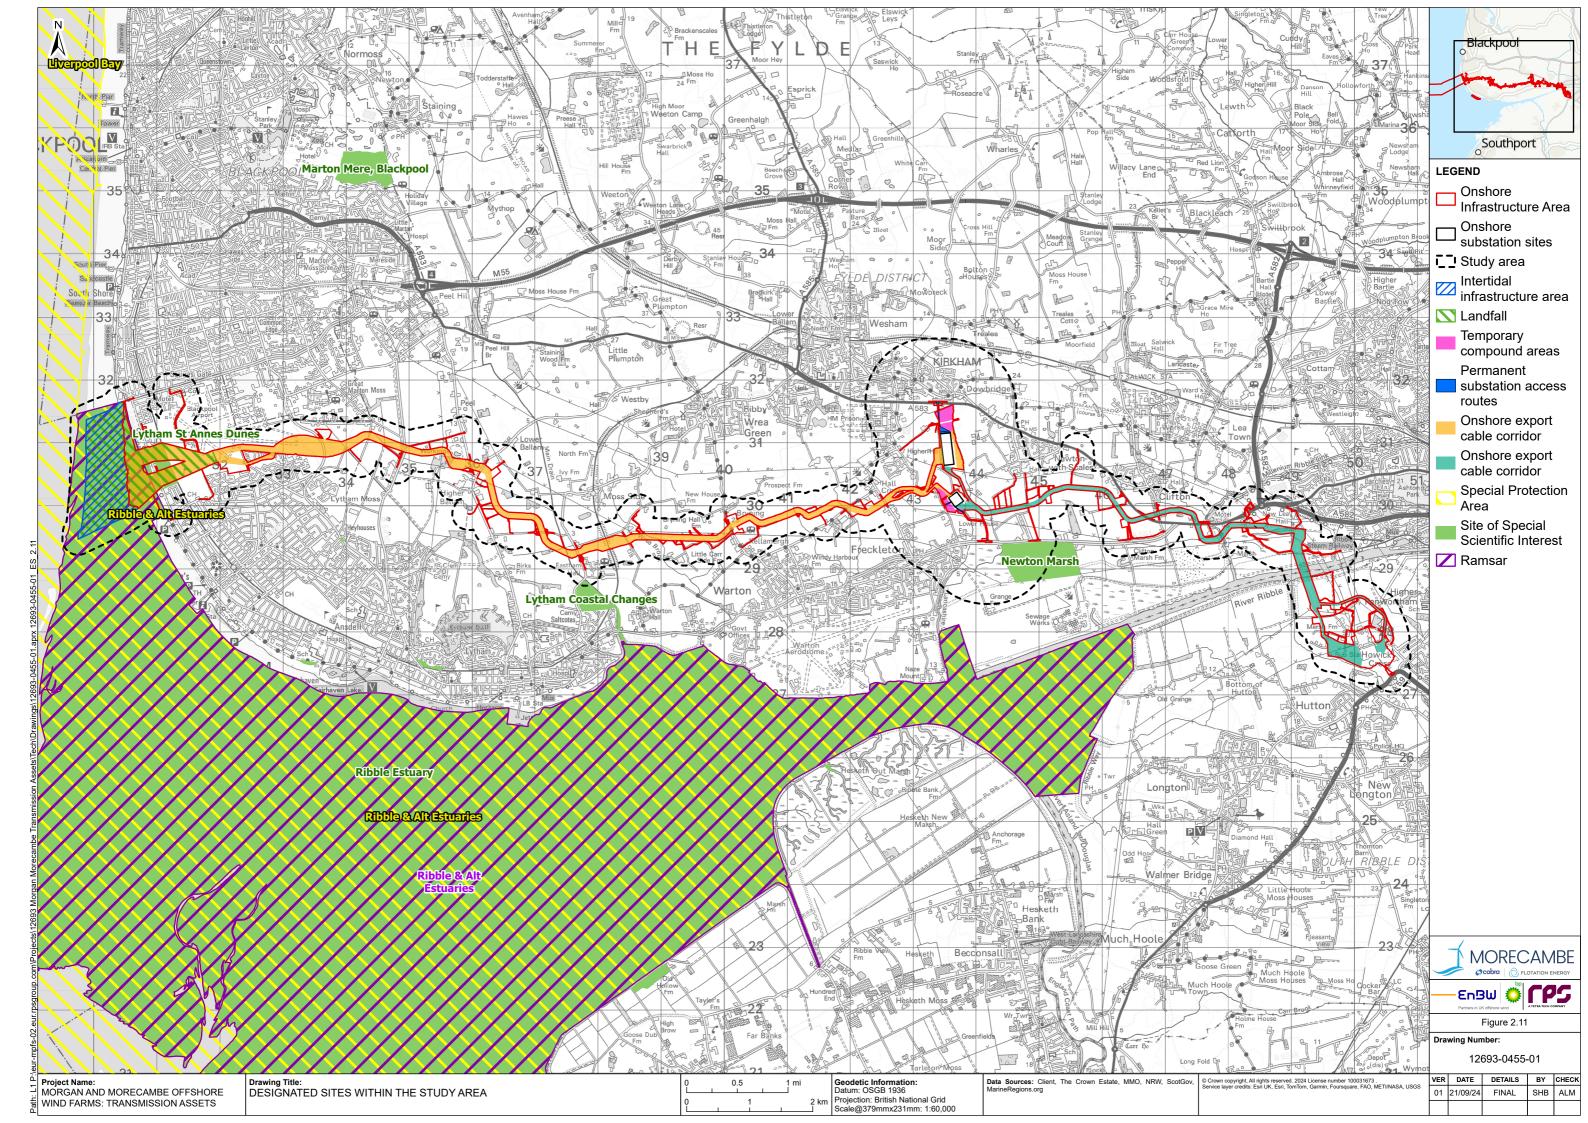

misrepresentation, withholding of information material relevant to the report or required by RPS, or other default relating to such information, whether on the client's part or that of the other information sources, unless such fraud, misrepresentation, withholding or such other default is evident to RPS without further enquiry. It is expressly stated that no independent verification of any documents or information supplied by the client or others on behalf of the client has been made. The report shall be used for general information only.

| Prepared by: | Prepared for:                                                    |
|--------------|------------------------------------------------------------------|
|              | Morgan Offshore Wind Limited,<br>Morecambe Offshore Windfarm Ltd |