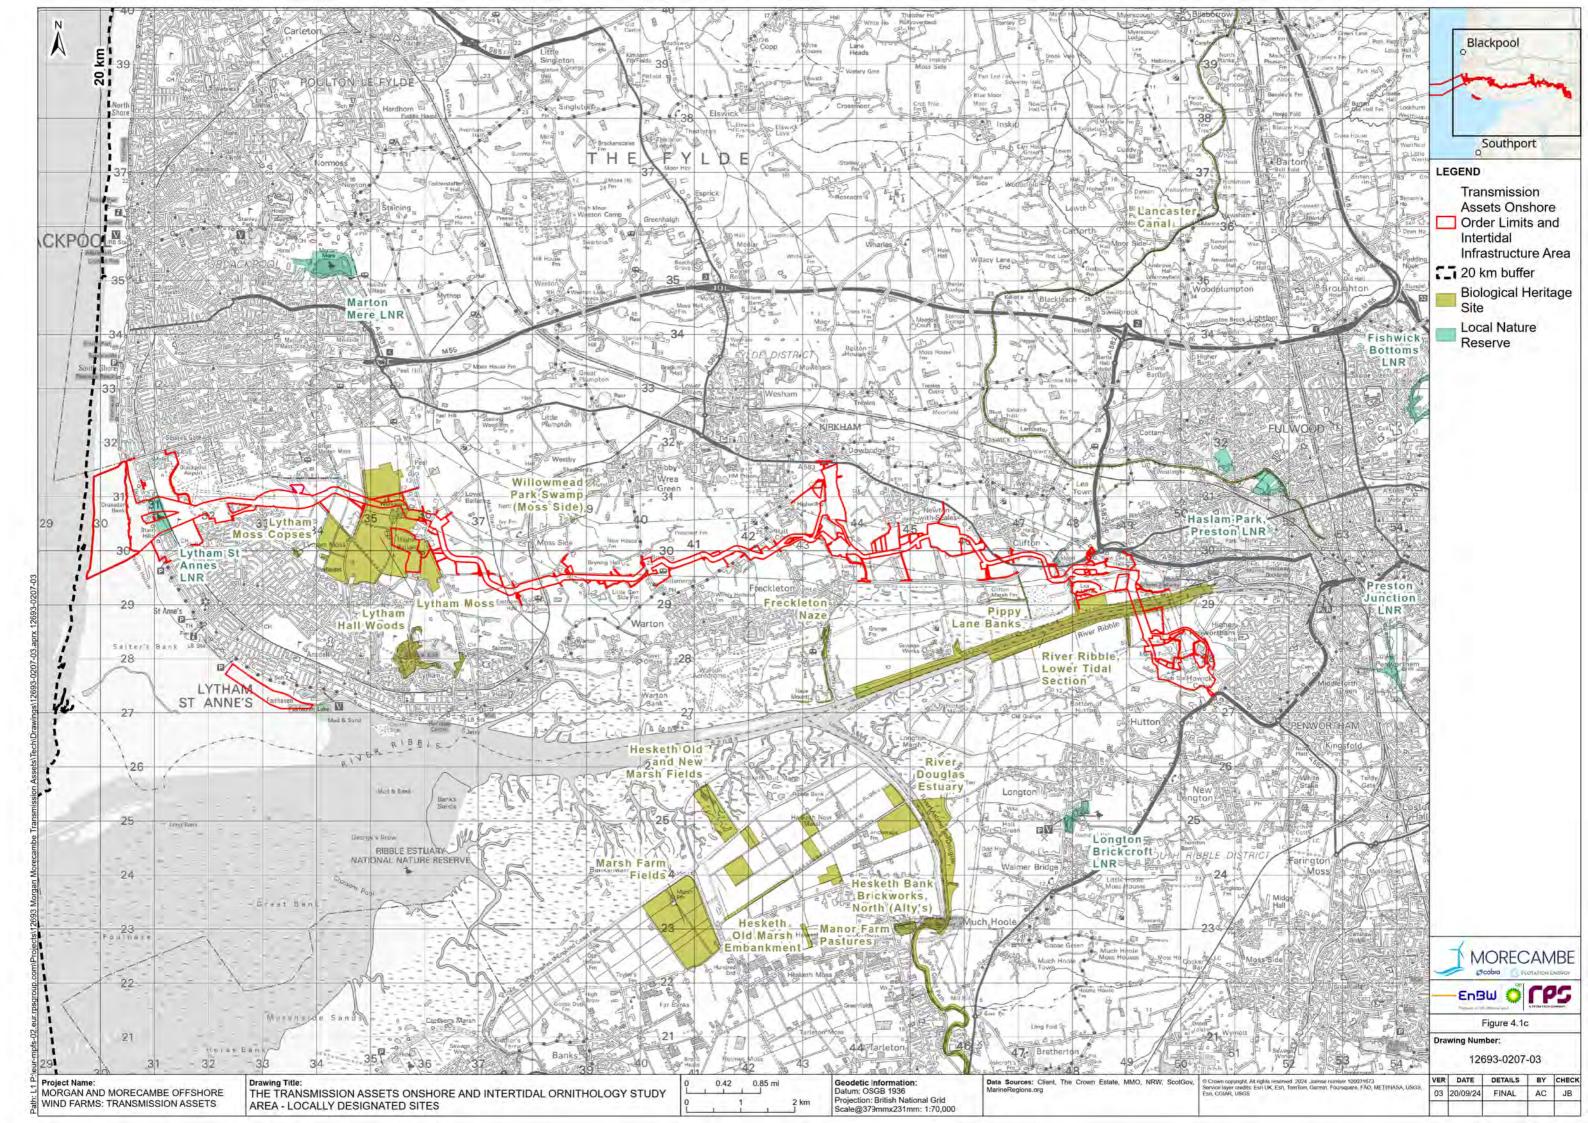

withholding of information material relevant to the report or required by RPS, or other default relating to such information, whether on the client's part or that of the other information sources, unless such fraud, misrepresentation, withholding or such other default is evident to RPS without further enquiry. It is expressly stated that no independent verification of any documents or information supplied by the client or others on behalf of the client has been made. The report shall be used for general information only.

| Prepared by: | Prepared for:                                                    |
|--------------|------------------------------------------------------------------|
|              | Morgan Offshore Wind Limited,<br>Morecambe Offshore Windfarm Ltd |