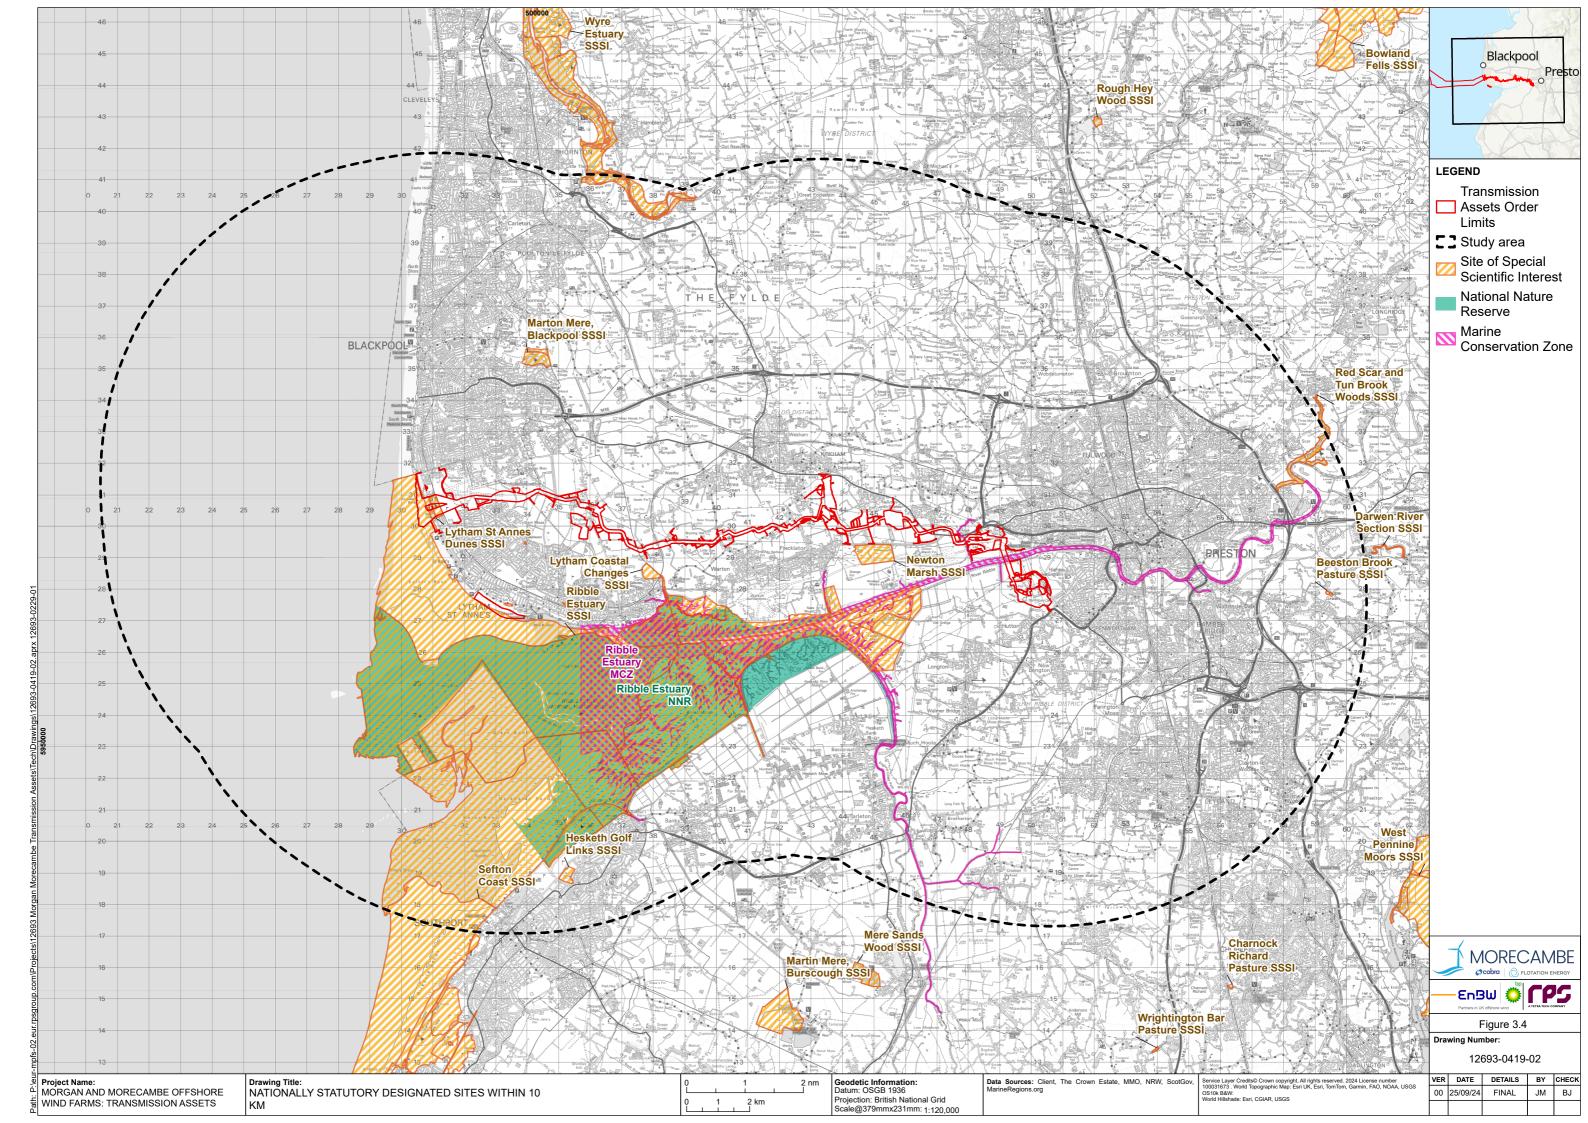

sentation, withholding of information material relevant to the report or required by RPS, or other default relating to such information, whether on the client's part or that of the other information sources, unless such fraud, misrepresentation, withholding or such other default is evident to RPS without further enquiry. It is expressly stated that no independent verification of any documents or information supplied by the client or others on behalf of the client has been made. The report shall be used for general information only.

| Prepared by: | Prepared for:                                                    |
|--------------|------------------------------------------------------------------|
|              | Morgan Offshore Wind Limited,<br>Morecambe Offshore Windfarm Ltd |