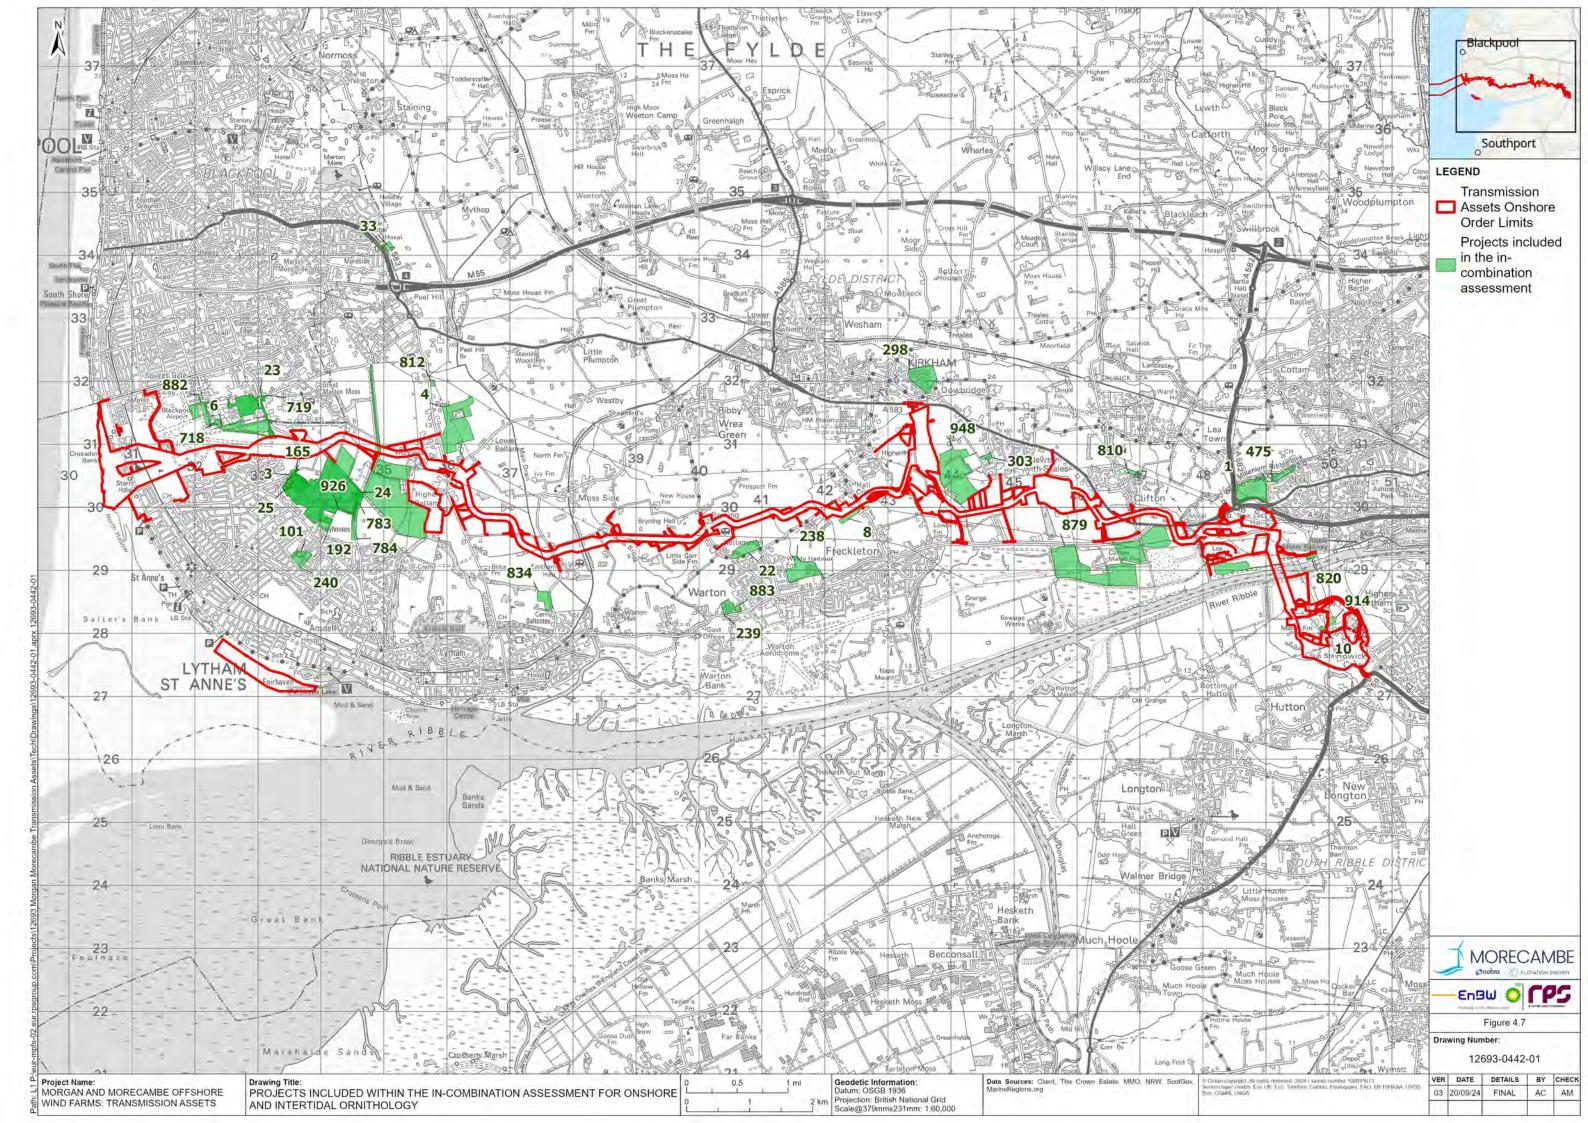

f information material relevant to the report or required by RPS, or other default relating to such information, whether on the client's part or that of the other information sources, unless such fraud, misrepresentation, withholding or such other default is evident to RPS without further enquiry. It is expressly stated that no independent verification of any documents or information supplied by the client or others on behalf of the client has been made. The report shall be used for general information only.

| Prepared by: | Prepared for:                                                    |
|--------------|------------------------------------------------------------------|
|              | Morgan Offshore Wind Limited,<br>Morecambe Offshore Windfarm Ltd |