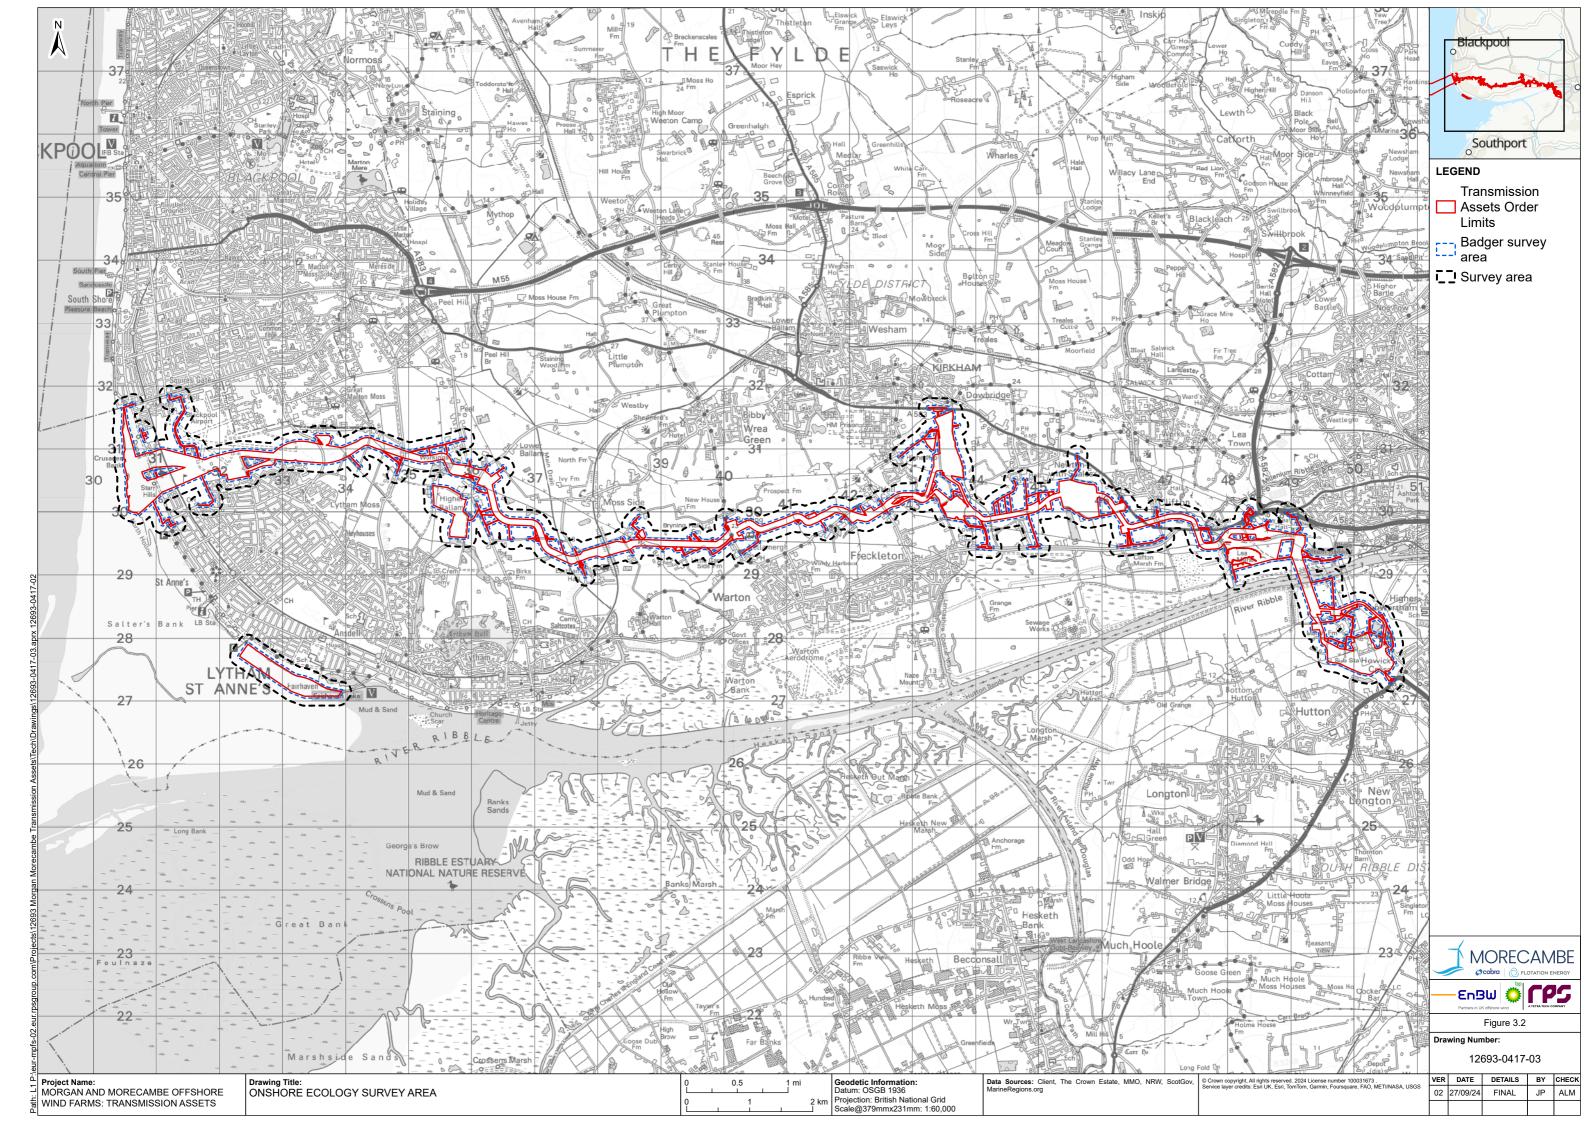

epresentation, withholding of information material relevant to the report or required by RPS, or other default relating to such information, whether on the client's part or that of the other information sources, unless such fraud, misrepresentation, withholding or such other default is evident to RPS without further enquiry. It is expressly stated that no independent verification of any documents or information supplied by the client or others on behalf of the client has been made. The report shall be used for general information only.

| Prepared by: | Prepared for:                                                    |
|--------------|------------------------------------------------------------------|
|              | Morgan Offshore Wind Limited,<br>Morecambe Offshore Windfarm Ltd |