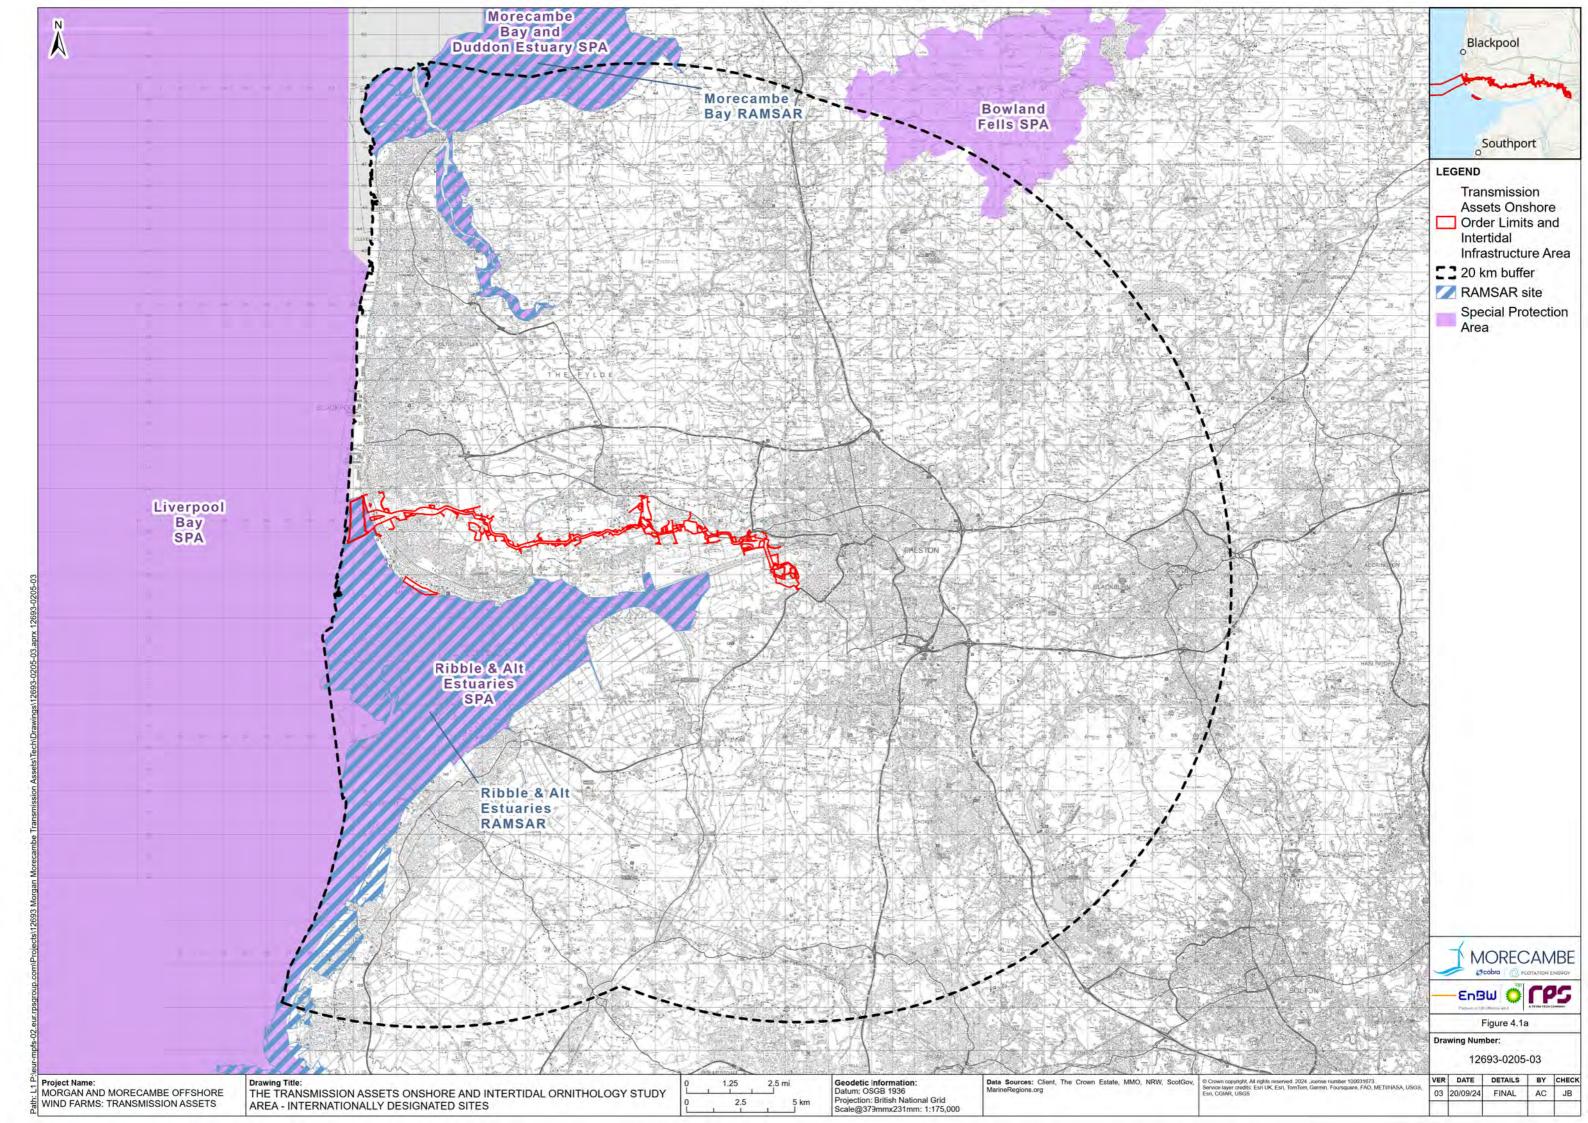

ation, withholding of information material relevant to the report or required by RPS, or other default relating to such information, whether on the client's part or that of the other information sources, unless such fraud, misrepresentation, withholding or such other default is evident to RPS without further enquiry. It is expressly stated that no independent verification of any documents or information supplied by the client or others on behalf of the client has been made. The report shall be used for general information only.

| Prepared by: | Prepared for:                                                    |
|--------------|------------------------------------------------------------------|
|              | Morgan Offshore Wind Limited,<br>Morecambe Offshore Windfarm Ltd |