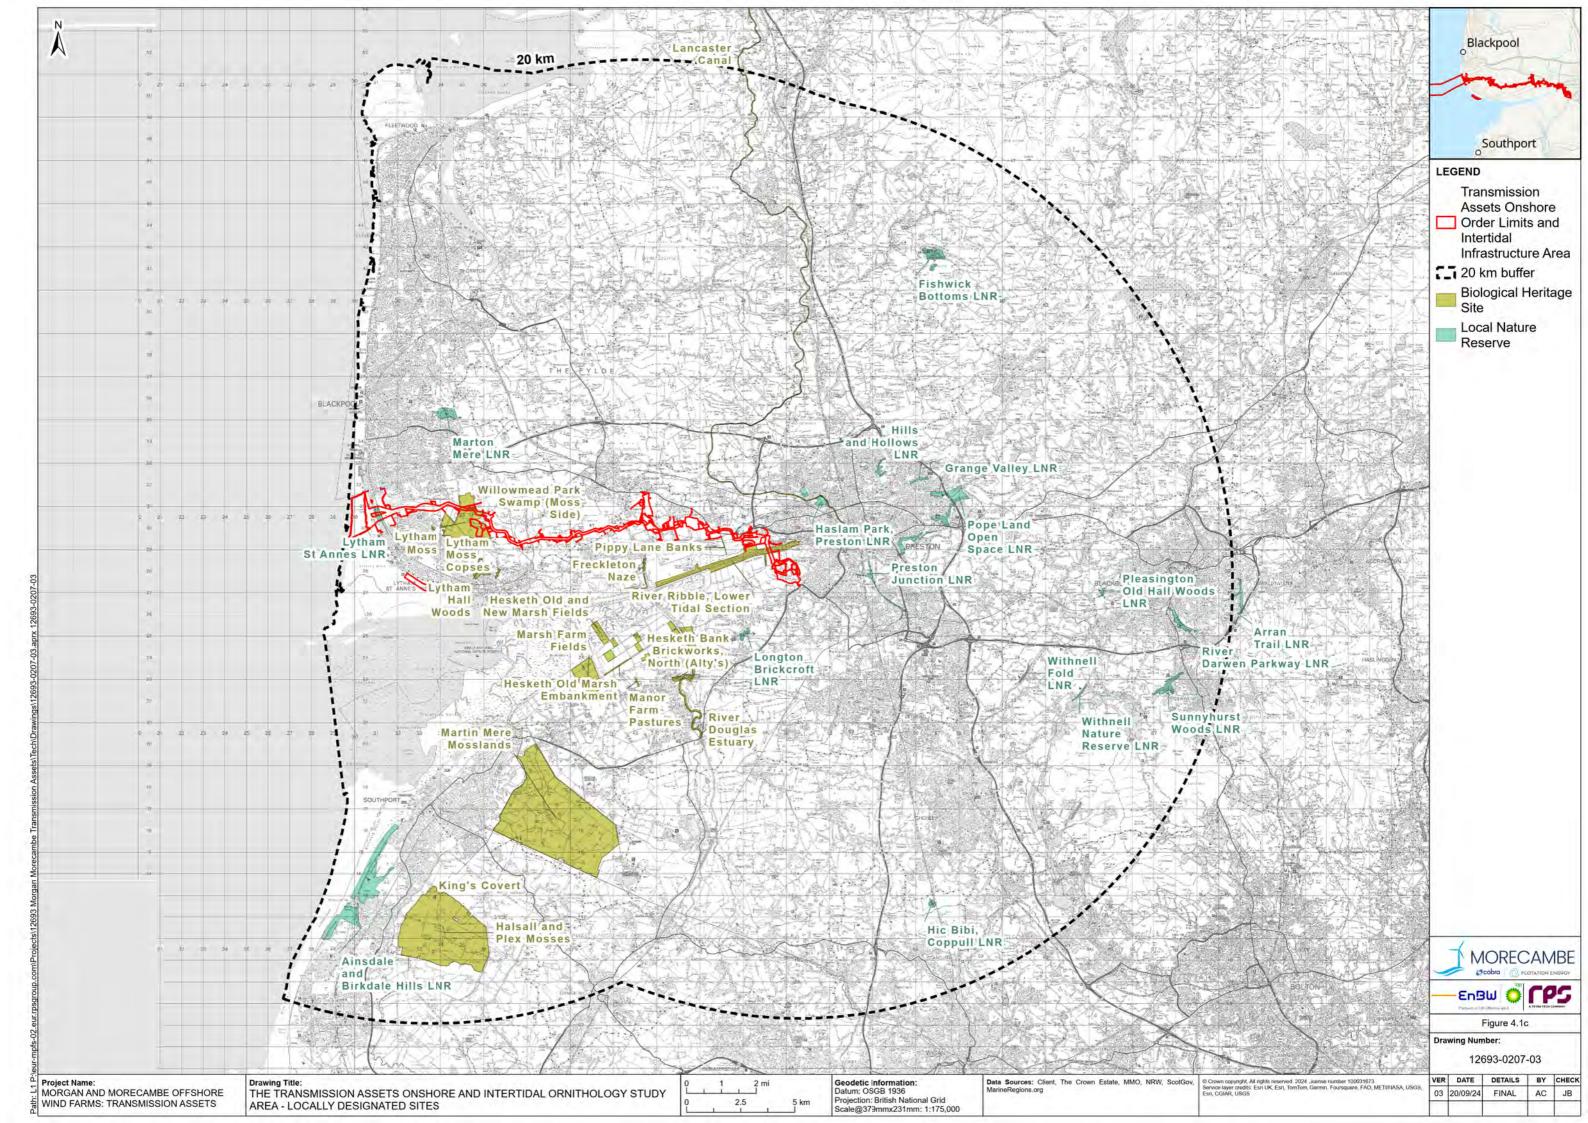

n, withholding of information material relevant to the report or required by RPS, or other default relating to such information, whether on the client's part or that of the other information sources, unless such fraud, misrepresentation, withholding or such other default is evident to RPS without further enquiry. It is expressly stated that no independent verification of any documents or information supplied by the client or others on behalf of the client has been made. The report shall be used for general information only.

| Prepared by: | Prepared for:                                                    |
|--------------|------------------------------------------------------------------|
|              | Morgan Offshore Wind Limited,<br>Morecambe Offshore Windfarm Ltd |